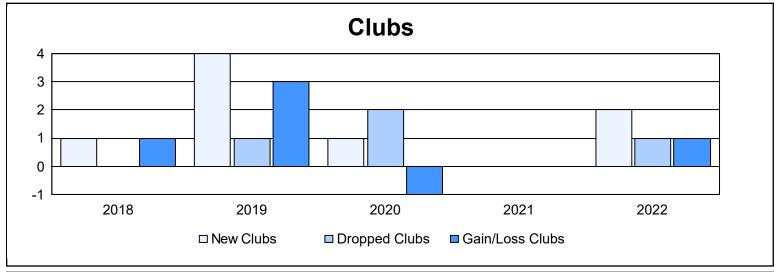

District 417 As of June 2022 Cumulative

| Year      | New<br>Clubs | Dropped<br>Clubs | Gain/<br>Loss<br>Clubs | New<br>Members | Charter<br>Members | Reinstate<br>Members | Transfer<br>Members | Total<br>Member<br>Added | Total<br>Members<br>Dropped | Gain/<br>Loss<br>Members |
|-----------|--------------|------------------|------------------------|----------------|--------------------|----------------------|---------------------|--------------------------|-----------------------------|--------------------------|
| 2017-2018 | 1            | 0                | 1                      | 242            | 27                 | 9                    | 7                   | 285                      | 208                         | 77                       |
| 2018-2019 | 4            | 1                | 3                      | 164            | 101                | 4                    | 11                  | 280                      | 309                         | -29                      |
| 2019-2020 | 1            | 2                | -1                     | 128            | 30                 | 5                    | 13                  | 176                      | 261                         | -85                      |
| 2020-2021 | 0            | 0                | 0                      | 138            | 5                  | 4                    | 19                  | 166                      | 253                         | -87                      |
| 2021-2022 | 2            | 1                | 1                      | 196            | 43                 | 5                    | 22                  | 266                      | 275                         | -9                       |
| Average   | 2            | 1                | 1                      | 174            | 41                 | 5                    | 14                  | 235                      | 261                         | -27                      |